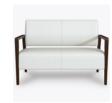

**Number of Seats** 

Choose from 3 seat styles – lounge chair, love seat and sofa.

Optional Closed Arm Panels

Available with or without upholstered arm panels.