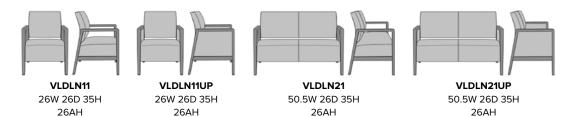

# Statement of Line

**Number of Seats** 

Choose from 3 seat styles – lounge chair, love seat and sofa.

Optional Closed Arm Panels

Available with or without upholstered arm panels.