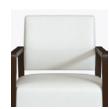

# valdina

Lounge

The Valdina Lounge is everything you want in a waiting zone. Comfort in the thickly cushioned seat, a sculpted back that supports good posture and bleach-cleanable Kwalu classic material arms and tapered legs. The boxcar seat styling of this lounge chair gives its back the appearance of floating in air, creating a visible cleanout for easy maintenance. You will gravitate to the oasis that is the Valdina Lounge.

Model: VLDLN11 26W 26D 35H 22SW 20SD 19SH 26AH