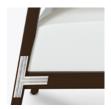

### Steel Reinforced

Our patented steelreinforced joint system uses over 20 pieces of steel in most Kwalu chairs. Stop ongoing and costly furniture replacement.

Visible Cleanout

Cleanout is incorporated behind seat cushion to prevent buildup of debris while providing a clean look.