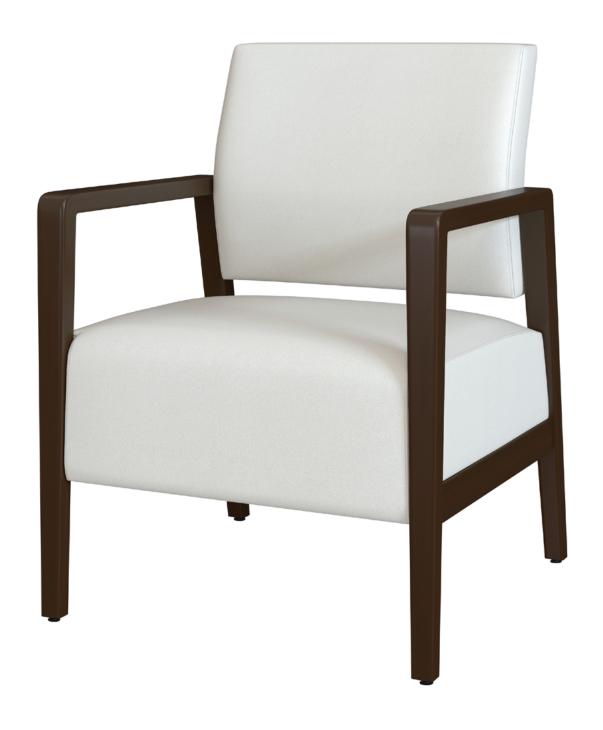

# valdina

Lounge

The Valdina Lounge is everything you want in a waiting zone. Comfort in the thickly cushioned seat, a sculpted back that supports good posture and bleach-cleanable Kwalu classic material arms and tapered legs. The boxcar seat styling of this lounge chair gives its back the appearance of floating in air, creating a visible cleanout for easy maintenance. You will gravitate to the oasis that is the Valdina Lounge.

Model: VLDLN11 26W 26D 35H 22SW 20SD 19SH 26AH