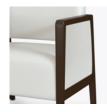

### Steel Reinforced

Our patented steelreinforced joint system uses over 20 pieces of steel in most Kwalu chairs. Stop ongoing and costly furniture replacement.

Visible Cleanout

Cleanout is incorporated behind seat cushion to prevent buildup of debris while providing a clean look.