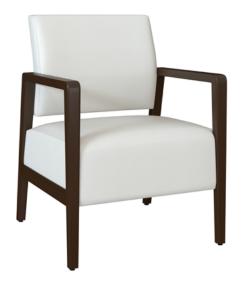

# valdina

Lounge

The Valdina Lounge is everything you want in a waiting zone. Comfort in the thickly cushioned seat, a sculpted back that supports good posture and bleach-cleanable Kwalu classic material arms and tapered legs. The boxcar seat styling of this lounge chair gives its back the appearance of floating in air, creating a visible cleanout for easy maintenance. You will gravitate to the oasis that is the Valdina Lounge.

Model: VLDLN11 26W 26D 35H 22SW 20SD 19SH 26AH